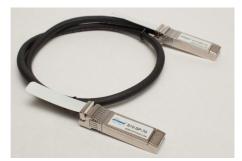

# S10-SP- SFP+ to SFP+ passive cable assembly

### **Description:**

Products developed the SFP+ to SFP+ copper patch cord to provide an affordable, high-performance, low power alternative to optical SFP+ approaches when connecting point-to-point or rack-to-rack. The SFP+ to SFP+ copper patch cords provide data rates of up to 10 Gbps and at distances of up to 7 meters. Short distance connections using optical cords can cost more than this copper solution.