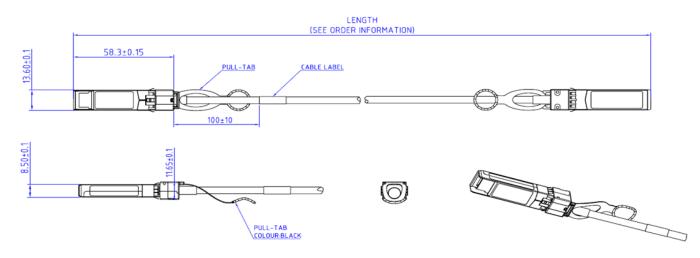

### **Description:**

Products developed the SFP+ to SFP+ copper patch cord to provide an affordable, high-performance, low power alternative to optical SFP+ approaches when connecting point-to-point or rack-to-rack. The SFP+ to SFP+ copper patch cords provide data rates of up to 10 Gbps and at distances of up to 7 meters. Short distance connections using optical cords can cost more than this copper solution.