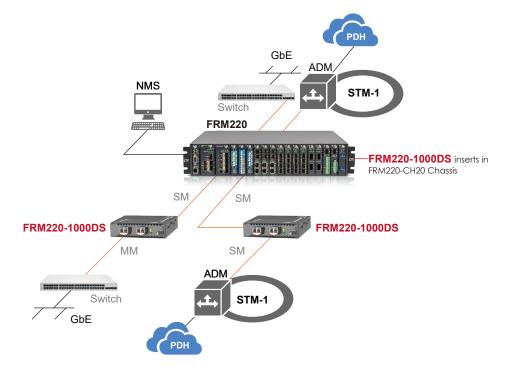

## **Application**

# FRM220-1000DS

1G 2R Multi-rate Transponder

The FRM220-1000DS is a fiber to fiber optical media converter and repeater that allows data rates up to 1Gbps. FRM220-1000DS supports 2R regeneration, which consists of re-amplification and reshaping. This converter is compatible with fiber interfaces such as 100Mbps Fast Ethernet and 1000Mbps Gigabit Ethernet, STM-1, Fiber Channel 1 and OC3, The FRM220-1000DS works as an FRM220 slide-in card, while the FRM220-1000DS plus FRM220-CH01 work as a stand-alone fiber converter. When the FRM220- 1000DS card is placed in the FRM220-CH20 rack with SNMP management, the management can view the converter card's status, type, fiber link status and SFP DOM.