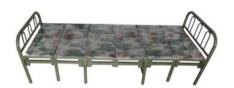

Ordering code: OPT-XJC3-198.68.63

1980x680x625 single size:

Weight:

Ordering code: OPT-XJC4-197.80.38

1970x800x385 single size: 300x800x630 folding size: Weight: 26 kg