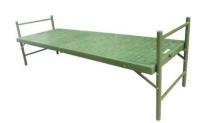

Ordering code: OPT-XJC3-198.68.63

1980x680x625 single size:

Weight:

Ordering code: OPT-XJC4-197.80.38

1970x800x385 single size: 300x800x630 folding size: Weight: 26 kg