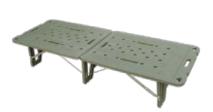

## **OPTOKON Bed XJC**

Ordering code: OPT-XJC1-190.67.34 single size: 1900x665x343 folding size: 940x665x110 Weight: 16.3 kg

Ordering code: OPT-XJC2-210.80.65

2070x800x648 single size: folding size: 1005x800x165 Weight: 29.32 kg