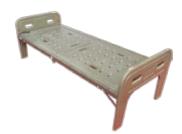

## **OPTOKON Bed XJC**

Ordering code: OPT-XJC1-190.67.34 single size: 1900x665x343 folding size: 940x665x110 Weight: 16.3 kg

Ordering code: OPT-XJC2-210.80.65

2070x800x648 single size: folding size: 1005x800x165 Weight: 29.32 kg