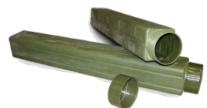

## **OPTOKON Other product QT**

map canister

Ordering code: OPT-TT-90.9 Ex-Size: 900xΦ90

Weight: 0.85 kg

cable canister

Ordering code: OPT-DLX-130.17.17

Ex-Size: 1300x166x166 In-Size: 1290x150x150

Weight: 5 kg