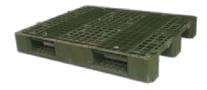

## **OPTOKON Other product TMB, TP**

Ordering code: OPT-B3-120.60.6 single size: 1200x600x60

Weight: 7.7 kg Ordering code: OPT-TP1-110.110.15 1100x1100x150 single size:

Ordering code: OPT-TP2-120.100.15 single size: 1200x1000x150

Ordering code: OPT-TP3-130.110.15

single size: 1300x1100x150

Ordering code: OPT-TP4-140.120.15 1400x1200x150 single size:

Ordering code: OPT-TP5-120.60.15 1200x60x150 single size: