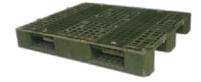

## **OPTOKON Other product TMB, TP**

Ordering code: OPT-B3-120.60.6 single size: 1200x600x60

Weight: 7.7 kg Ordering code: OPT-TP1-110.110.15 1100x1100x150 single size:

Ordering code: OPT-TP2-120.100.15 single size: 1200x1000x150

Ordering code: OPT-TP3-130.110.15

single size: 1300x1100x150

Ordering code: OPT-TP4-140.120.15 1400x1200x150 single size:

Ordering code: OPT-TP5-120.60.15 1200x60x150 single size: