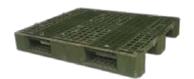

## **OPTOKON Other product TMB, TP**

Ordering code: OPT-B3-120.60.6 single size: 1200x600x60

Weight: 7.7 kg Ordering code: OPT-TP1-110.110.15 1100x1100x150 single size:

Ordering code: OPT-TP2-120.100.15 single size: 1200x1000x150

Ordering code: OPT-TP3-130.110.15

single size: 1300x1100x150

Ordering code: OPT-TP4-140.120.15 1400x1200x150 single size:

Ordering code: OPT-TP5-120.60.15 1200x60x150 single size: