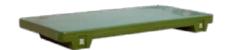

## **OPTOKON Other product TMB, TP**

Ordering code: OPT-B3-120.60.6 single size: 1200x600x60

Weight: 7.7 kg Ordering code: OPT-TP1-110.110.15 1100x1100x150 single size:

Ordering code: OPT-TP2-120.100.15 single size: 1200x1000x150