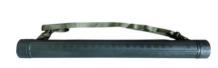

## **OPTOKON Other product QT**

map canister

Ordering code: OPT-TT-90.9 Ex-Size: 900xΦ90

Weight: 0.85 kg

cable canister

Ordering code: OPT-DLX-130.17.17

Ex-Size: 1300x166x166 In-Size: 1290x150x150

Weight: 5 kg