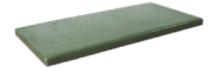

Ordering code: OPT-B1-124.59.2 single size: 1240x594x23

Weight: 6.9 kg

Ordering code: OPT-B2-120.60.11 1200x600x110 single size: Weight: 9.5 kg