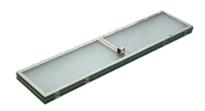

Ordering code: OPT-B1-124.59.2 single size: 1240x594x23

Weight: 6.9 kg

Ordering code: OPT-B2-120.60.11 1200x600x110 single size: Weight: 9.5 kg