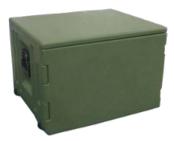

Ordering code: OPT-DTX3-75.50.63 Ex-Size: 753x500x630 (40+590) In-Size: 605x540x368 Weight: 31 kg

drawer Ex-Size: 637x535x120 In-Size: 597x513x105 Weight: 4 kg

Ordering code: OPT-SKM2-70.50.49 Ex-Size: 700x500x490 (40+590) In-Size: 630x430x440 Weight: 14 kg