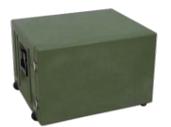

## **OPTOKON Map box DTX**

Ordering code: OPT-DTX1-75.48.60 Ex-Size: 753x480x600 (60+540) In-Size: 640x370x558 (38+520) Weight: 28 kg

drawer Ex-Size: 660x515x120 In-Size: 620x470x88 Weight: 4 kg

Ordering code: OPT-DTX2-73.51.60 Ex-Size: 730x510x600 (40+560) In-Size: 605x368x540 Weight: 30. 4 kg