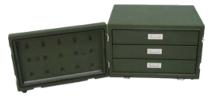

drawer

Weight: 4 kg

Ex-Size: 637x535x120

In-Size: 597x513x105

## **OPTOKON Map box DTX**

Ordering code: OPT-DTX1-75.48.60 Ex-Size: 753x480x600 (60+540) In-Size: 640x370x558 (38+520) Weight: 28 kg

drawer Ex-Size: 660x515x120 In-Size: 620x470x88 Weight: 4 kg

Ordering code: OPT-DTX2-73.51.60 Ex-Size: 730x510x600 (40+560) In-Size: 605x368x540 Weight: 30. 4 kg