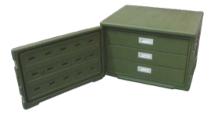

Ordering code: OPT-DTX3-75.50.63 Ex-Size: 753x500x630 (40+590) In-Size: 605x540x368 Weight: 31 kg

drawer Ex-Size: 637x535x120 In-Size: 597x513x105 Weight: 4 kg

Ordering code: OPT-SKM2-70.50.49 Ex-Size: 700x500x490 (40+590) In-Size: 630x430x440 Weight: 14 kg