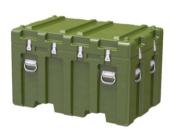

Weight: 9.3 kg

Ordering code: OPT-TGX13-110.70.70 Ex-Size: 1100x700x700 (148+552) In-Size: 1020x620x591 (121+470)

Weight: 32 kg

Ordering code: OPT-TGX13A-110.70.70 Ex-Size: 1100x700x700 (148+552) 1020x620x646 (121+525) In-Size:

Weight: 32 kg