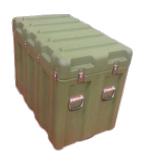

## **OPTOKON Footlocker box – TGX**

Ordering code: OPT-TGX9-100.60.70 Ex-Size: 1000x600x700 (155+545) In-Size: 926x526x650 (125+515)

Weight: 27.8 kg

Ordering code: OPT-TGX10-84.44.36 Ex-Size: 840x440x360 (95+265) In-Size: 752x366x310 (70+240)