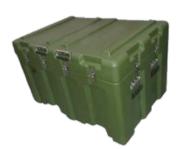

Weight: 9.3 kg

Ordering code: OPT-TGX13-110.70.70 Ex-Size: 1100x700x700 (148+552) In-Size: 1020x620x591 (121+470)

Weight: 32 kg

Ordering code: OPT-TGX13A-110.70.70 Ex-Size: 1100x700x700 (148+552) 1020x620x646 (121+525) In-Size: