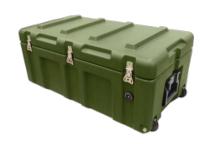

Weight: kg

Ordering code: OPT-TGX11-100.69.64 Ex-Size: 1000x690x635 (140+495) In-Size: 926x616x526 (113+413)

Weight: 28.9 kg

Ordering code: OPT-TGX13-110.70.70 Ex-Size: 1100x700x700 (148+552) In-Size: 1020x620x591 (121+470)

Weight: 9.3 kg

Ordering code: OPT-TGX13-110.70.70 Ex-Size: 1100x700x700 (148+552) In-Size: 1020x620x591 (121+470)

Weight: 32 kg

Ordering code: OPT-TGX13A-110.70.70 Ex-Size: 1100x700x700 (148+552) 1020x620x646 (121+525) In-Size: