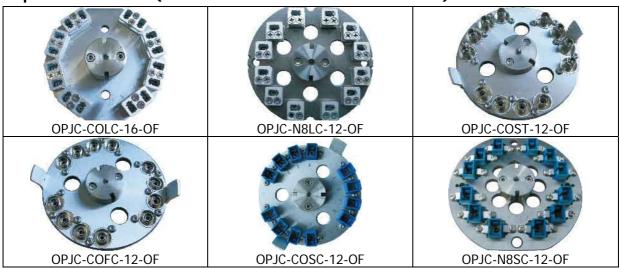

## OPT - PM - 02Polishing machine

## **Description**

The OPTOKON OPT-PM-02 polishing machine is most ideal for mass production and capable of 16-axis simultaneous polishing. You can easily clean ferrules and change polishing films without mounting / dismounting polishing holders, enabling high workability. Also you can easily and precisely adjust pressure with a pressurizations knob which enables you to flexibly customize the polishing applications according to materials and polishing shapes of ferrules.



## **Features**

- **High Speed Process**
- Large Capacity
- FC, SC, ST, LC, MU
- UPC or APC
- **Precision Pressure Control**
- **Ergonomically Designed**
- Ease of Use
- Low Insertion Loss
- Low Back Reflection

## Optional Fixtures (I.P.C. - Individual Preasure Control)