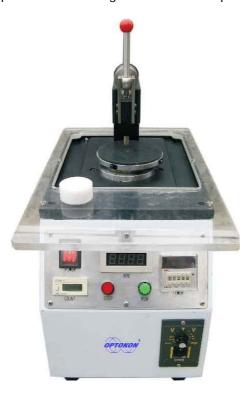

## OPT - PM - 02Polishing machine

## **Description**

The OPTOKON OPT-PM-02 polishing machine is most ideal for mass production and capable of 16-axis simultaneous polishing. You can easily clean ferrules and change polishing films without mounting / dismounting polishing holders, enabling high workability. Also you can easily and precisely adjust pressure with a pressurizations knob which enables you to flexibly customize the polishing applications according to materials and polishing shapes of ferrules.

## **Features**

- **High Speed Process**
- Large Capacity
- FC, SC, ST, LC, MU
- UPC or APC
- **Precision Pressure Control**
- **Ergonomically Designed**
- Ease of Use
- Low Insertion Loss
- Low Back Reflection