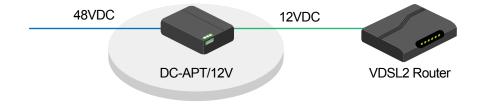

## **Application**

## DC-APT/12V DC to DC Isolated Power Adapter

Convers DC voltage  $\pm 24/\pm 48$  VDC (20 ~ 72VDC, -20 ~ -72VDC) to lower DC voltage(12 VDC). The capacity of power consumption is 10W.