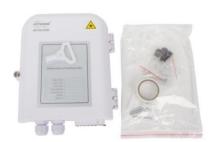

# of Adaptors Up to 12

Adaptors Type SC SC **M** Multimode **DLC** LC duplex Single mode Α APC

X No adaptors

Optional **Accessories** Wall Mounting Kits Pole Mounting Kits

Note for Optional Accessories:

- 1) 2) WM = As standard accessories
- PM = Item on request (Pole Mounting Kits)

# **Examples of Product**

Opened MOTB-X30B-04-DLC S

Opened MOTB-X30B-04-SC M

Closed MOTB-X30A

Opened MOTB-X30A-08-SC A

MOTB-X30B with standard accessories