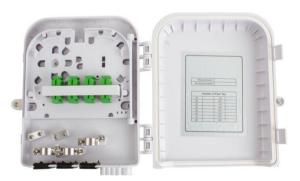

The MOTB-X30 box includes a holder for SC (DLC) type coupling adapters and splice cassette for heat shrinkable or mechanical splice protection sleeves and holder for passive splitter. Provision for 2 (MOTB-X30B) or 3 (MOTB-X30A) optical fiber cables to enter and 12 smaller entries to leave the enclosure through weatherproof cable glands is provided. Outlet ports allow installation of 24 connectorized patchords.

### **Specification**

| Model No  | Cable Port                                                                    | Adaptors        | PLC splitter                |
|-----------|-------------------------------------------------------------------------------|-----------------|-----------------------------|
| мотв-хзоа | 3 cable ports( for cables<br>with max diameter 12mm)<br>+8 drop cable ports   | 8x SC adaptors  | 1x4, 1x8 PLC splitter       |
| мотв-хзов | 2 cable ports( for cables<br>with max diameter 12mm)<br>+ 12 drop cable ports | 12x SC adaptors | 1x4, 1x8, 1x12 PLC splitter |