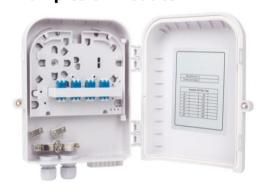

The MOTB-X30 box includes a holder for SC (DLC) type coupling adapters and splice cassette for heat shrinkable or mechanical splice protection sleeves and holder for passive splitter. Provision for 2 (MOTB-X30B) or 3 (MOTB-X30A) optical fiber cables to enter and 12 smaller entries to leave the enclosure through weatherproof cable glands is provided. Outlet ports allow installation of 24 connectorized patchords.

### **Specification**

| Model No  | Cable Port                                                                    | Adaptors        | PLC splitter                |
|-----------|-------------------------------------------------------------------------------|-----------------|-----------------------------|
| мотв-хзоа | 3 cable ports( for cables<br>with max diameter 12mm)<br>+8 drop cable ports   | 8x SC adaptors  | 1x4, 1x8 PLC splitter       |
| мотв-хзов | 2 cable ports( for cables<br>with max diameter 12mm)<br>+ 12 drop cable ports | 12x SC adaptors | 1x4, 1x8, 1x12 PLC splitter |

# **Examples of Product**

Opened MOTB-X30B-04-DLC S

Opened MOTB-X30B-04-SC M

Closed MOTB-X30A

Opened MOTB-X30A-08-SC A

MOTB-X30B with standard accessories