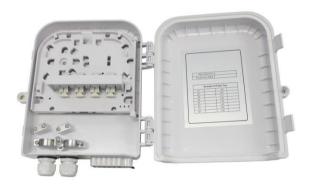

The MOTB-X30 box includes a holder for SC (DLC) type coupling adapters and splice cassette for heat shrinkable or mechanical splice protection sleeves and holder for passive splitter. Provision for 2 (MOTB-X30B) or 3 (MOTB-X30A) optical fiber cables to enter and 12 smaller entries to leave the enclosure through weatherproof cable glands is provided. Outlet ports allow installation of 24 connectorized patchords.

### **Specification**

| Model No  | Cable Port                                                                    | Adaptors        | PLC splitter                |
|-----------|-------------------------------------------------------------------------------|-----------------|-----------------------------|
| мотв-хзоа | 3 cable ports( for cables<br>with max diameter 12mm)<br>+8 drop cable ports   | 8x SC adaptors  | 1x4, 1x8 PLC splitter       |
| мотв-хзов | 2 cable ports( for cables<br>with max diameter 12mm)<br>+ 12 drop cable ports | 12x SC adaptors | 1x4, 1x8, 1x12 PLC splitter |

# **Examples of Product**

Opened MOTB-X30B-04-DLC S

Opened MOTB-X30B-04-SC M

Closed MOTB-X30A

Opened MOTB-X30A-08-SC A

MOTB-X30B with standard accessories