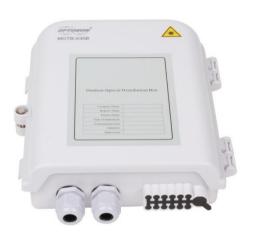

MOTB-X30B

#### **Features**

- Resistance to chemical and U.V attack
- Wall mounting or pole mounting
- Dimensions (mm):
  - MOTB-X30A: 233(W) x 204(H) x 60(D)
  - MOTB-X30B: 247(W) x 204(H) x 70(D)
- ROHS compliance
- Protection class:
  - MOTB-X30A: IP 54
  - MOTB-X30B: IP 65