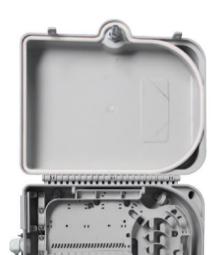

#### **Features**

- Accommodate 1x4, 1x8, 1x16 PLC Splitter / PLC Splitter Module
- Anti-UV (Ultra Violet)
- Up to 24 FTTH Drops
- 3 inlet ports, 24 outlet ports
- Grounding device included
- Ability to store uncut cables
- Economic design with plastic adaptor panel
- Accommodate SC SX adaptor
- Applicable for wall/pole-mounted,indoor or outdoor
- Max. capacity(F) = 24 Splices
- ROHS compliance

## **Specification**

| Model     | Cable Port                                                                                                     | Capacity/PLC<br>splitter                                 | Dimensions<br>(mm) | Protection<br>Class |
|-----------|----------------------------------------------------------------------------------------------------------------|----------------------------------------------------------|--------------------|---------------------|
| МОТВ-Х24А | 3 cable ports (2 ports for cable with max dia. 15mm, 1 port for cable with max dia. 12mm) +24 drop cable ports | 24 Splices,24 SC adaptors<br>1x4, 1x8, 1x16 PLC splitter | 335 x 275 x 95     | IP 54               |