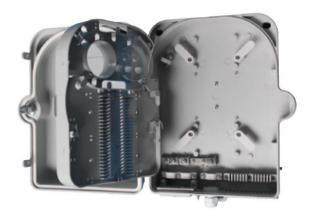

#### **Features**

- Accommodate 1x4, 1x8, 1x16 PLC Splitter / PLC Splitter Module
- Anti-UV (Ultra Violet)
- Up to 24 FTTH Drops
- 3 inlet ports, 24 outlet ports
- Grounding device included
- Ability to store uncut cables
- Economic design with plastic adaptor panel
- Accommodate SC SX adaptor
- Applicable for wall/pole-mounted,indoor or outdoor
- Max. capacity(F) = 24 Splices
- ROHS compliance

## **Specification**

| Model     | Cable Port                                                                                                     | Capacity/PLC<br>splitter                                 | Dimensions<br>(mm) | Protection<br>Class |
|-----------|----------------------------------------------------------------------------------------------------------------|----------------------------------------------------------|--------------------|---------------------|
| МОТВ-Х24А | 3 cable ports (2 ports for cable with max dia. 15mm, 1 port for cable with max dia. 12mm) +24 drop cable ports | 24 Splices,24 SC adaptors<br>1x4, 1x8, 1x16 PLC splitter | 335 x 275 x 95     | IP 54               |