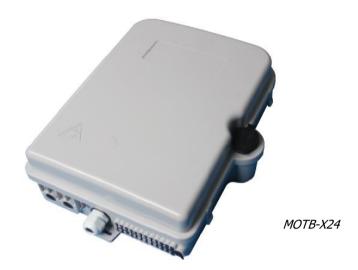

# **MOTB-X24A Termination Box**

#### **Features**

- Accommodate 1x4, 1x8, 1x16 PLC Splitter / PLC Splitter Module
- Anti-UV (Ultra Violet)
- Up to 24 FTTH Drops
- 3 inlet ports, 24 outlet ports
- Grounding device included
- Ability to store uncut cables
- Economic design with plastic adaptor panel
- Accommodate SC SX adaptor
- Applicable for wall/pole-mounted,indoor or outdoor
- Max. capacity(F) = 24 Splices
- ROHS compliance

## **Specification**

| Model     | Cable Port                                                                                                     | Capacity/PLC<br>splitter                                 | Dimensions<br>(mm) | Protection<br>Class |
|-----------|----------------------------------------------------------------------------------------------------------------|----------------------------------------------------------|--------------------|---------------------|
| МОТВ-Х24А | 3 cable ports (2 ports for cable with max dia. 15mm, 1 port for cable with max dia. 12mm) +24 drop cable ports | 24 Splices,24 SC adaptors<br>1x4, 1x8, 1x16 PLC splitter | 335 x 275 x 95     | IP 54               |