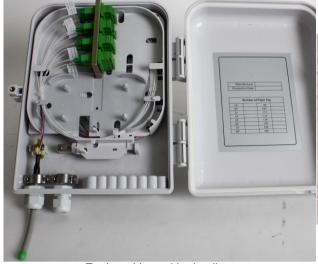

The MOTB-X20 box includes a holder for SC (DLC) type coupling adapters and splice cassette for heat shrinkable or mechanical splice protection sleeves and holder for passive splitter. Provision for 2 optical fiber cables to enter and 16 smaller entries to leave the enclosure through weatherproof cable glands is provided. Outlet 16 ports are intended for outgoing drop cables or patchords.

### **Specifications**

| Model No                       | МОТВ-Х20                                 |  |
|--------------------------------|------------------------------------------|--|
| Cable Ports                    | 2 cable port for cable with max Ø 12 mm. |  |
| Drop ports                     | 16 ports for outgoing drop cables        |  |
| IP Grade                       | IP65, IP54                               |  |
| Spliced fiber storage capacity | 32 fibers                                |  |
| PLC splitter                   | 1 x 8, 1x16, 1x32                        |  |
| Adaptor Capacity               | 16 SC (DLC) adaptors                     |  |
| Application                    | Wall, Pole mounting,                     |  |
| Dimensions                     | 320 x 260 x 90 mm                        |  |
| Weight                         | 1,6 kg                                   |  |
| Environmental temperature      | -40°C up to +65°C                        |  |