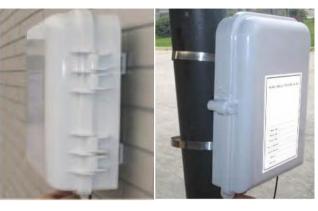

#### **Features:**

- Wall and pole mountable
- Protection class: up to IP65, IP54
- Hinged structure
- UV resistant and weather proof
- Can accommodate 1 x 8 & 1 x 16 PLC splitter
- 2 inlet ports (for cables with max diameter 12 mm), 16 outlet ports.
- Up to 16 FTTH drops.
- RoHS compliance
- Material: High impact plastic
- Perfect sealing performance

### **Application**

- FTTH access network.
- **Telecommunication Networks**
- **CATV Networks**
- **Data communications Networks**
- Local Area Networks

Equipped box with pigtails

Wall Mounting

Pole Mounting