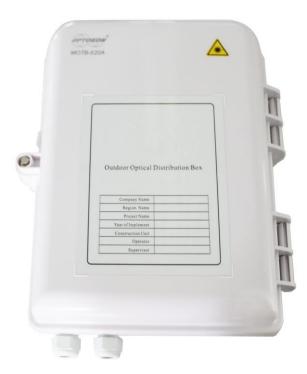

# **MOTB-X20**

# **Wall Mount Termination Box**

### **Description**

The MOTB-X20 termination box is designed to be used in distribution nodes of FTTH network, MDU building cabinet for example. It allows termination of optical cable by splicing of pigtails, including connection passive optical splitters 1:16 into passive fiber optic infrastructure. The ruggedized box is designed for both indoor and outdoor applications.

The MOTB-X20 box includes a holder for SC (DLC) type coupling adapters and splice cassette for heat shrinkable or mechanical splice protection sleeves and holder for passive splitter. Provision for 2 optical fiber cables to enter and 16 smaller entries to leave the enclosure through weatherproof cable glands is provided. Outlet 16 ports are intended for outgoing drop cables or patchords.