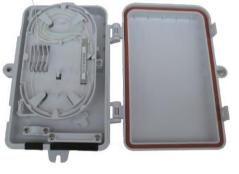

#### **Description:**

The MOTB-X04 small distribution box is designed to be used in distribution nodes of FTTH network, floor cabinet for example. It allows termination of optical cable by splicing of pigtails, including connection passive optical splitters 1:4 into passive fiber optic infrastructure. The ruggedized box is designed for both indoor and outdoor applications.

The MOTB-X04 box includes a holder for SC (DLC) type coupling adapters and splice cassette for heat shrinkable or mechanical splice protection sleeves and holder for passive splitter. Provision for optical fiber cable to enter and 4 smaller entries to leave the enclosure through weatherproof cable glands is provided. Outlet ports allow installation of 4 / 8 connectorized patchords.

#### Features:

- Wall mounting
- Protection class: IP55
- Splicing pigtails and termination in SC footprint adaptors
- Can hold 1 x 4 PLC splitter
- Splice cassette with holder splitter
- Up to 4 (8) drop cable
- Up to 4 SC footprintadaptors
- 1 inlet port (for cables with max diameter 8 mm), 4 outlet ports
- **RoHS** compliance
- Dimension: 210 x 140 x 40 mm
- Reusable
- UV resistant and weather proof
- **RoHS** compliance