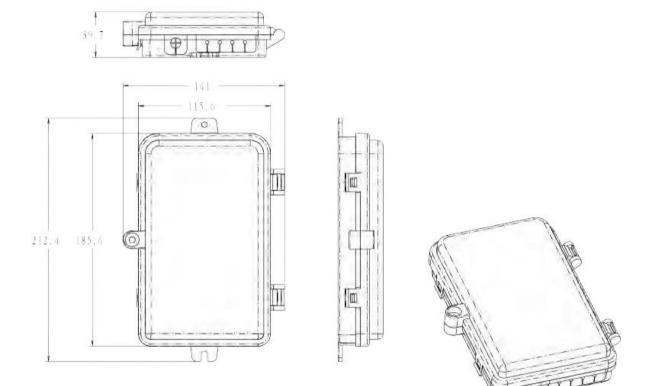

| 4 <sup>1</sup> drop cables                |
| Application                    | Wall Mounting                             |
| Dimensions                     | 210 x 140 x 40 mm                         |

Note: 1) 8x cables with up to 2 mm outer diameter in 4 outlet ports

OPTOKON<sup>®</sup> is registered trademark of OPTOKON, a.s. Other names and trademarks mentioned herein may be the trademarks of their respective owners. 11/03/2021 OPTOKON, a.s. reserves the right to make changes, without notice, to the products described in this document, in the interest of improving design, operational function and/or reliability. OPTOKON, a.s., Cerveny Kriz 250, 586 011 Jihlava, Czech Republic tel. +420 564 040 111, WWW.OPTOKON.CZ CMS 14-14 FN

## Ordering code:



## **Dimensions:**