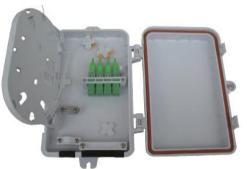

The MOTB-X04 box includes a holder for SC (DLC) type coupling adapters and splice cassette for heat shrinkable or mechanical splice protection sleeves and holder for passive splitter. Provision for optical fiber cable to enter and 4 smaller entries to leave the enclosure through weatherproof cable glands is provided. Outlet ports allow installation of 4 / 8 connectorized patchords.

#### Features:

- Wall mounting
- Protection class: IP55
- Splicing pigtails and termination in SC footprint adaptors
- Can hold 1 x 4 PLC splitter
- Splice cassette with holder splitter
- Up to 4 (8) drop cable
- Up to 4 SC footprintadaptors
- 1 inlet port (for cables with max diameter 8 mm), 4 outlet ports
- **RoHS** compliance
- Dimension: 210 x 140 x 40 mm
- Reusable
- UV resistant and weather proof
- **RoHS** compliance