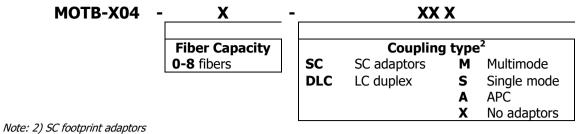

|
| Drop Cable                     | 4 <sup>1</sup> drop cables                |
| Application                    | Wall Mounting                             |
| Dimensions                     | 210 x 140 x 40 mm                         |

Note: 1) 8x cables with up to 2 mm outer diameter in 4 outlet ports

OPTOKON<sup>®</sup> is registered trademark of OPTOKON, a.s. Other names and trademarks mentioned herein may be the trademarks of their respective owners. 11/03/2021 OPTOKON, a.s. reserves the right to make changes, without notice, to the products described in this document, in the interest of improving design, operational function and/or reliability. OPTOKON, a.s., Cerveny Kriz 250, 586 011 Jihlava, Czech Republic tel. +420 564 040 111, WWW.OPTOKON.CZ CMS 14-14 FN

## Ordering code:



## **Dimensions:**