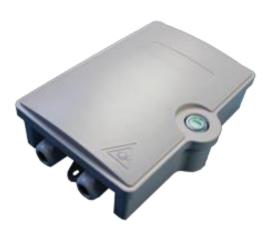

## **General Information**

The termination box MOTB-C01 is designed for access of outdoor optical cable and drop cable with lockable protection from outdoor environment, specialty for FTTH, Telecommunication and CATV application.

### **Physical parameters:**

Weight: 0.55 kg Dimensions:  $207 \times 152 \times 51.7$  (mm) Environmental temperature: -40°C ÷ +65°C

#### Standard accessories:

Screw

screw

Buffering tube

Cable tie

Opened MOTB-C01 termination box

Closed MOTB-C01 termination box