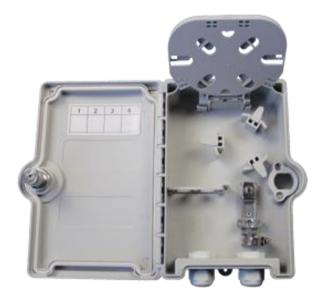

## **General Information**

The termination box MOTB-C01 is designed for access of outdoor optical cable and drop cable with lockable protection from outdoor environment, specialty for FTTH, Telecommunication and CATV application.

#### Features:

- Construction-lightweight plastic offers strength •
- Resistance to chemical and U.V attack
- Wall mounting or pole mounting
- Available for SC and LC adapters
- Outdoor use IP 54
- Bend radius protection .
- Can hold 1:4 PLC Splitter
- Safety lock •

### **Technical specification:**

| Model    | Cable port                                                | Max. capacity<br>of fiber splice | PLC splitter | Adaptors        | Protection<br>class |
|----------|-----------------------------------------------------------|----------------------------------|--------------|-----------------|---------------------|
| МОТВ-СО1 | 2 cable ports<br>(for cables with max.<br>diameter 12 mm) | 4 splices                        | 1:4 splitter | 4x SC<br>4x DLC | IP 54               |

#### Standard accessories:

Screw

screw

Buffering tube

Cable tie

Opened MOTB-C01 termination box

Closed MOTB-C01 termination box