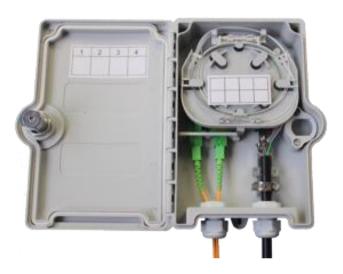

## **General Information**

The termination box MOTB-C01 is designed for access of outdoor optical cable and drop cable with lockable protection from outdoor environment, specialty for FTTH, Telecommunication and CATV application.

#### Features:

- Construction-lightweight plastic offers strength •
- Resistance to chemical and U.V attack
- Wall mounting or pole mounting
- Available for SC and LC adapters
- Outdoor use IP 54
- Bend radius protection .
- Can hold 1:4 PLC Splitter
- Safety lock •

### **Technical specification:**

| Model    | Cable port                                                | Max. capacity<br>of fiber splice | PLC splitter | Adaptors        | Protection<br>class |
|----------|-----------------------------------------------------------|----------------------------------|--------------|-----------------|---------------------|
| МОТВ-СО1 | 2 cable ports<br>(for cables with max.<br>diameter 12 mm) | 4 splices                        | 1:4 splitter | 4x SC<br>4x DLC | IP 54               |

#### Standard accessories:

Screw

screw

Buffering tube

Cable tie

Opened MOTB-C01 termination box

Closed MOTB-C01 termination box